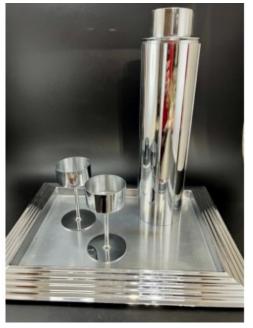

## **Short Description**

Hard to find super set with shaker, tray, two cups and very rare flower frog that fit's in the tray.

## Description

A set like this with six cups sold on Heritage auctions for \$25,000, a new high for this set!

This ca 1936 set designed by Norman Bel Geddes for the Revere Company includes the Manhattan cocktail shaker, the matching Manhattan tray with the very rare original flower frog grid, and a set of two of the very rare matching cups! The Shaker measures a towering 13" high x 3 1/4" diameter, chrome plated over brass. It is in very good condition inside and out and marked on the bottom, Revere Rome NY. Both of the cups are in very good condition as shown and are marked Revere. Many people don't realize that the cup is actually the same piece as the top cap of the shaker. The elegant matching tray is very good with a small amount of surface scratching where the cups and shaker were moved around.