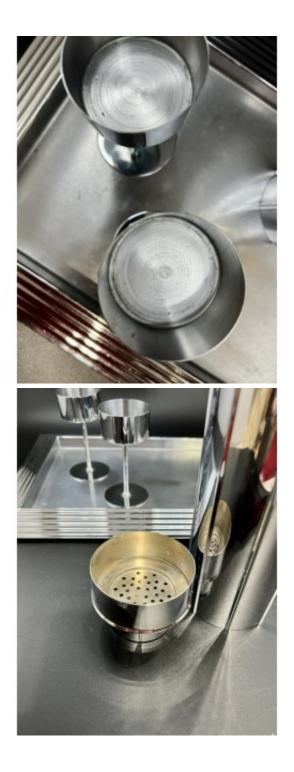

## **Short Description**

Hard to find super set with shaker, tray, two cups and very rare flower frog that fit's in the tray.

## Description

A set like this with six cups sold on Heritage auctions for \$25,000, a new high for this set!

This ca 1936 set designed by Norman Bel Geddes for the Revere Company includes the Manhattan cocktail shaker, the matching Manhattan tray with the very rare original flower frog grid, and a set of two of the very rare matching cups! The Shaker measures a towering 13" high x 3 1/4" diameter, chrome plated over brass. It is in very good condition inside and out and marked on the bottom, Revere Rome NY. Both of the cups are in very good condition as shown and are marked Revere. Many people don't realize that the cup is actually the same piece as the top cap of the shaker. The elegant matching tray is very good with a small amount of surface scratching where the cups and shaker were moved around.