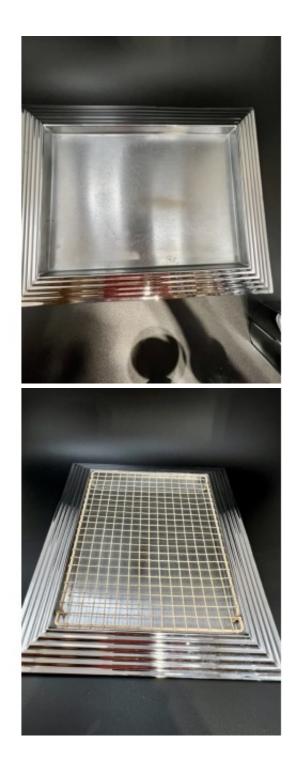

## **Short Description**

Hard to find super set with shaker, tray, two cups and very rare flower frog that fit's in the tray.

## Description

A set like this with six cups sold on Heritage auctions for \$25,000, a new high for this set!

This ca 1936 set designed by Norman Bel Geddes for the Revere Company includes the Manhattan cocktail shaker, the matching Manhattan tray with the very rare original flower frog grid, and a set of two of the very rare matching cups! The Shaker measures a towering 13" high x 3 1/4" diameter, chrome plated over brass. It is in very good condition inside and out and marked on the bottom, Revere Rome NY. Both of the cups are in very good condition as shown and are marked Revere. Many people don't realize that the cup is actually the same piece as the top cap of the shaker. The elegant matching tray is very good with a small amount of surface scratching where the cups and shaker were moved around.