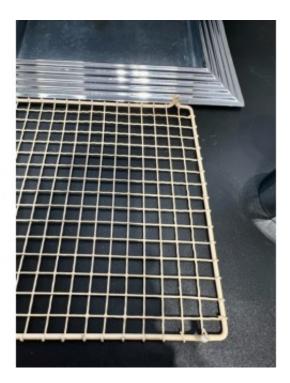

## **Short Description**

Hard to find super set with shaker, tray, two cups and very rare flower frog that fit's in the tray.

## Description

A set like this with six cups sold on Heritage auctions for \$25,000, a new high for this set!

This ca 1936 set designed by Norman Bel Geddes for the Revere Company includes the Manhattan cocktail shaker, the matching Manhattan tray with the very rare original flower frog grid, and a set of two of the very rare matching cups! The Shaker measures a towering 13" high x 3 1/4" diameter, chrome plated over brass. It is in very good condition inside and out and marked on the bottom, Revere Rome NY. Both of the cups are in very good condition as shown and are marked Revere. Many people don't realize that the cup is actually the same piece as the top cap of the shaker. The elegant matching tray is very good with a small amount of surface scratching where the cups and shaker were moved around.