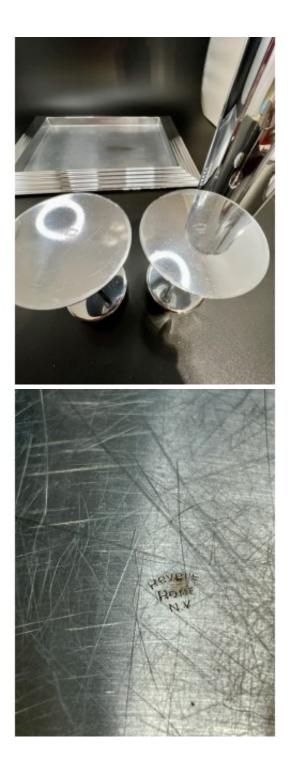

## Description

A set like this with six cups sold on Heritage auctions for \$25,000, a new high for this set!

This ca 1936 set designed by Norman Bel Geddes for the Revere Company includes the Manhattan cocktail shaker, the matching Manhattan tray with the very rare original flower frog grid, and a set of two of the very rare matching cups! The Shaker measures a towering 13" high x 3 1/4" diameter, chrome plated over brass. It is in very good condition inside and out and marked on the bottom, Revere Rome NY. Both of the cups are in very good condition as shown and are marked Revere. Many people don't realize that the cup is actually the same piece as the top cap of the shaker. The elegant matching tray is very good with a small amount of surface scratching where the cups and shaker were moved around.