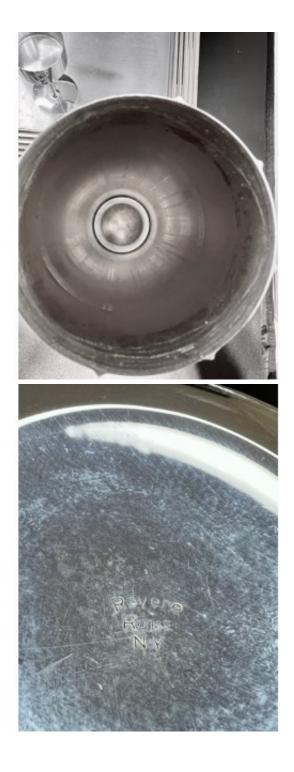

## Description

A set like this with six cups sold on Heritage auctions for \$25,000, a new high for this set!

This ca 1936 set designed by Norman Bel Geddes for the Revere Company includes the Manhattan cocktail shaker, the matching Manhattan tray with the very rare original flower frog grid, and a set of two of the very rare matching cups! The Shaker measures a towering 13" high x 3 1/4" diameter, chrome plated over brass. It is in very good condition inside and out and marked on the bottom, Revere Rome NY. Both of the cups are in very good condition as shown and are marked Revere. Many people don't realize that the cup is actually the same piece as the top cap of the shaker. The elegant matching tray is very good with a small amount of surface scratching where the cups and shaker were moved around.