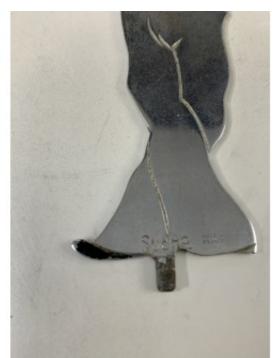

## **Description**

This is a rare French ca 1920-1930s cigarette dispenser with a black bartender behind a bar shaking a cocktail shaker. The bartender is stamped "Sudre" and "Made in France". The base is wood with a metal top that slides and the cigarettes pop up because there are springs in each compartment. It is all in nice shape other than some paint on the bartender that looks like it may have been repainted because on my matching cocktail picks the lips are red and these are black. As mentioned before it is very hard to find!