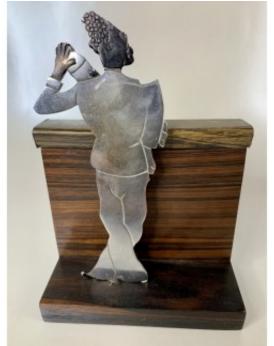

## **Description**

This is a rare French ca 1920-1930s cigarette dispenser with a black bartender behind a bar shaking a cocktail shaker. The bartender is stamped "Sudre" and "Made in France". The base is wood with a metal top that slides and the cigarettes pop up because there are springs in each compartment. It is all in nice shape other than some paint on the bartender that looks like it may have been repainted because on my matching cocktail picks the lips are red and these are black. As mentioned before it is very hard to find!