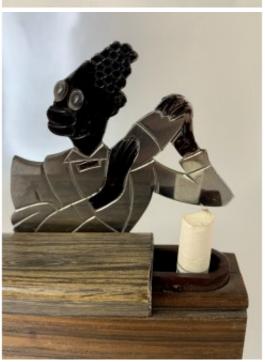

## **Description**

This is a rare French ca 1920-1930s cigarette dispenser with a black bartender behind a bar shaking a cocktail shaker. The bartender is stamped "Sudre" and "Made in France". The base is wood with a metal top that slides and the cigarettes pop up because there are springs in each compartment. It is all in nice shape other than some paint on the bartender that looks like it may have been repainted because on my matching cocktail picks the lips are red and these are black. As mentioned before it is very hard to find!