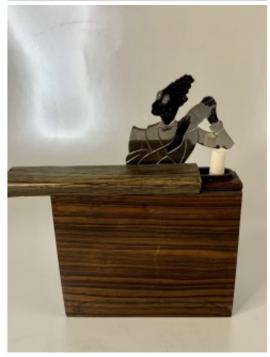

## **Description**

This is a rare French ca 1920-1930s cigarette dispenser with a black bartender behind a bar shaking a cocktail shaker. The bartender is stamped "Sudre" and "Made in France". The base is wood with a metal top that slides and the cigarettes pop up because there are springs in each compartment. It is all in nice shape other than some paint on the bartender that looks like it may have been repainted because on my matching cocktail picks the lips are red and these are black. As mentioned before it is very hard to find!