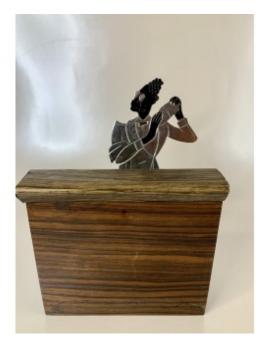

## **Description**

This is a rare French ca 1920-1930s cigarette dispenser with a black bartender behind a bar shaking a cocktail shaker. The bartender is stamped "Sudre" and "Made in France". The base is wood with a metal top that slides and the cigarettes pop up because there are springs in each compartment. It is all in nice shape other than some paint on the bartender that looks like it may have been repainted because on my matching cocktail picks the lips are red and these are black. As mentioned before it is very hard to find!