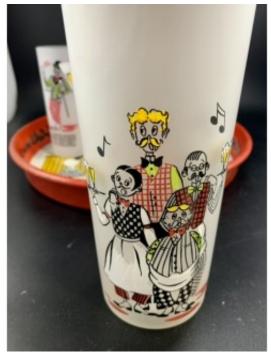

## **Description**

This is ca 1950's, Gay Fad Mid-Century Can Can Girl Cocktail Shaker set with four glasses and a tray.

Great design Cocktail Shaker set, the shaker with a Can Can female sitting at the bar on one side and four bartenders singing and ready to serve you on the other side. It also has on the side of the shaker a measuring scale in ounces - starting at 1 ounce all the way to 29 ounces to help make cocktail preparation easy and fun.

The cocktail shaker features nice and bright colors and a bright ruby red pour spout. There are two matching Collins glasses, two cocktail glasses and a red tray with recipes on it. Everything is in great shape with no chips or cracks other than the tray that has some corrosion as shown.