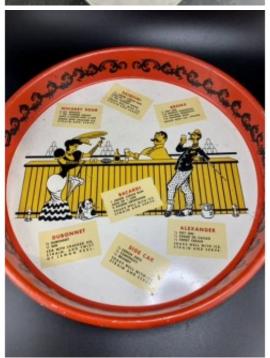

The cocktail shaker features nice and bright colors and a bright ruby red pour spout. There are two matching Collins glasses, two cocktail glasses and a red tray with recipes on it. Everything is in great shape with no chips or cracks other than the tray that has some corrosion as shown.