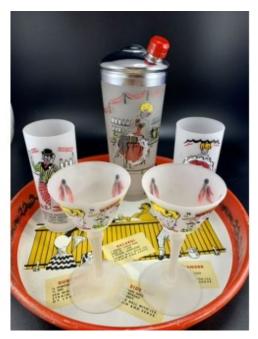

## **Description**

This is ca 1950's, Gay Fad Mid-Century Can Can Girl Cocktail Shaker set with four glasses and a tray.

Great design Cocktail Shaker set, the shaker with a Can Can female sitting at the bar on one side and four bartenders singing and ready to serve you on the other side. It also has on the side of the shaker a measuring scale in ounces - starting at 1 ounce all the way to 29 ounces to help make cocktail preparation easy and fun.

The cocktail shaker features nice and bright colors and a bright ruby red pour spout. There are two matching Collins glasses, two cocktail glasses and a red tray with recipes on it. Everything is in great shape with no chips or cracks other than the tray that has some corrosion as shown.