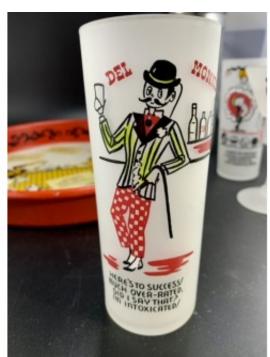

## **Description**

This is ca 1950's, Gay Fad Mid-Century Can Can Girl Cocktail Shaker set with four glasses and a tray.

Great design Cocktail Shaker set, the shaker with a Can Can female sitting at the bar on one side and four bartenders singing and ready to serve you on the other side. It also has on the side of the shaker a measuring scale in ounces - starting at 1 ounce all the way to 29 ounces to help make cocktail preparation easy and fun.