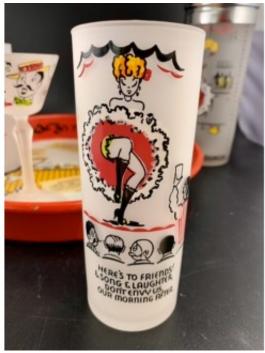

## **Description**

This is ca 1950's, Gay Fad Mid-Century Can Can Girl Cocktail Shaker set with four glasses and a tray.

Great design Cocktail Shaker set, the shaker with a Can Can female sitting at the bar on one side and four bartenders singing and ready to serve you on the other side. It also has on the side of the shaker a measuring scale in ounces - starting at 1 ounce all the way to 29 ounces to help make cocktail preparation easy and fun.

The cocktail shaker features nice and bright colors and a bright ruby red pour spout. There are two matching Collins glasses, two cocktail glasses and a red tray with recipes on it. Everything is in great shape with no chips or cracks other than the tray that has some corrosion as shown.