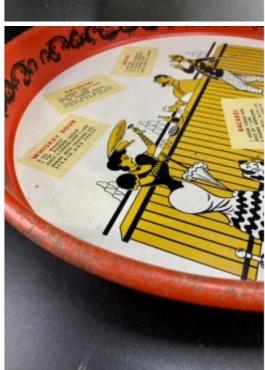

The cocktail shaker features nice and bright colors and a bright ruby red pour spout. There are two matching Collins glasses, two cocktail glasses and a red tray with recipes on it. Everything is in great shape with no chips or cracks other than the tray that has some corrosion as shown.