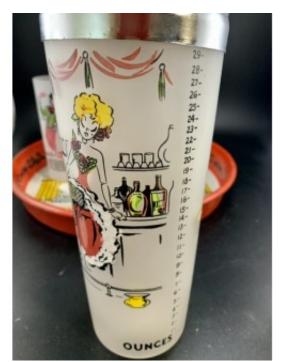

## **Description**

This is ca 1950's, Gay Fad Mid-Century Can Can Girl Cocktail Shaker set with four glasses and a tray.

Great design Cocktail Shaker set, the shaker with a Can Can female sitting at the bar on one side and four bartenders singing and ready to serve you on the other side. It also has on the side of the shaker a measuring scale in ounces - starting at 1 ounce all the way to 29 ounces to help make cocktail preparation easy and fun.