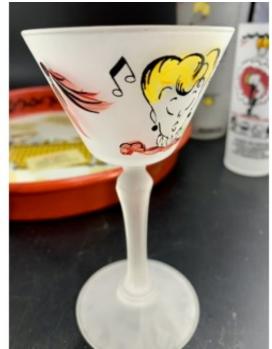

The cocktail shaker features nice and bright colors and a bright ruby red pour spout. There are two matching Collins glasses, two cocktail glasses and a red tray with recipes on it. Everything is in great shape with no chips or cracks other than the tray that has some corrosion as shown.